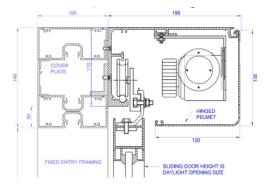

Diagram indicates concealed integrated installation for frameless glass door (right) and Aluminium framed installation to entry framing (left).

BETTER PRICES | BETTER SERVICE | BETTER RESULTS Recognised National 24/7/365 Service - Australia Wide W autoingress.com.au | E contact@autoingress.com.au