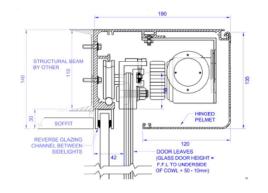

Diagram indicates concealed integrated installation for frameless glass door (right) and Aluminium framed installation to entry framing (left).

BETTER PRICES | BETTER SERVICE | BETTER RESULTS Recognised National 24/7/365 Service - Australia Wide W autoingress.com.au | E contact@autoingress.com.au